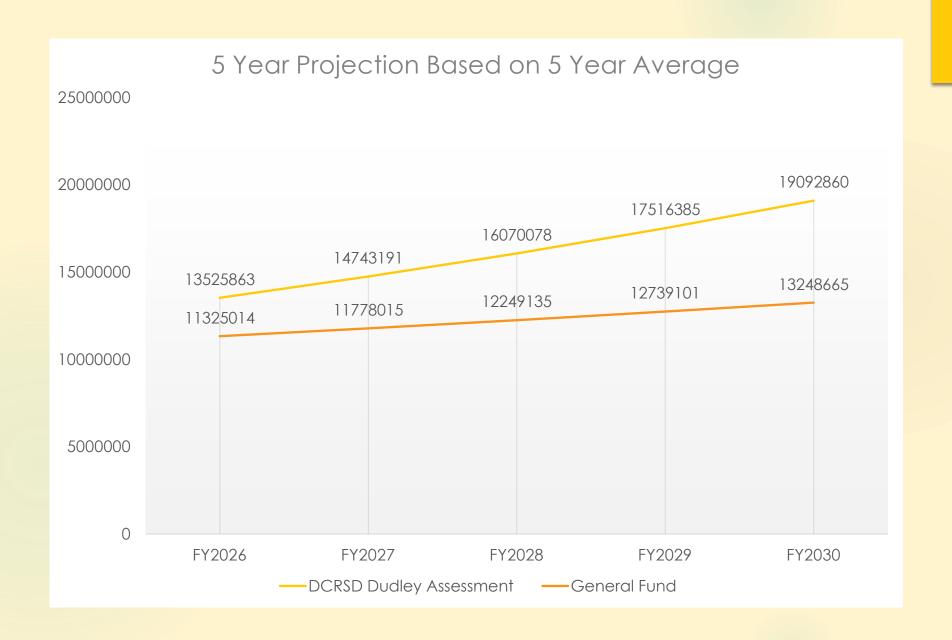

ment    | \$8,880,840                     | \$9,310,599        | \$9,790,466                     | \$10,937,991       | \$12,409,049       |                                 |
| CHANGE FROM PREVIOUS YEAR: |                                 | \$429,759<br>5%    | \$479,867<br>5%                 | \$1,147,525<br>12% | \$1,471,058<br>13% | 9%                              |
| GENERAL FUND ONLY:         | \$9,408,782                     | \$10,974,923       | \$10,957,341                    | \$10,289,886       | \$10,889,438       |                                 |
| CHANGE FROM PREVIOUS YEAR: |                                 | \$1,566,141<br>17% | (\$17,582)<br>0%                | (\$667,455)<br>-6% | \$599,552<br>6%    | 4%                              |





Where Does this Trend take us?



## Questions?