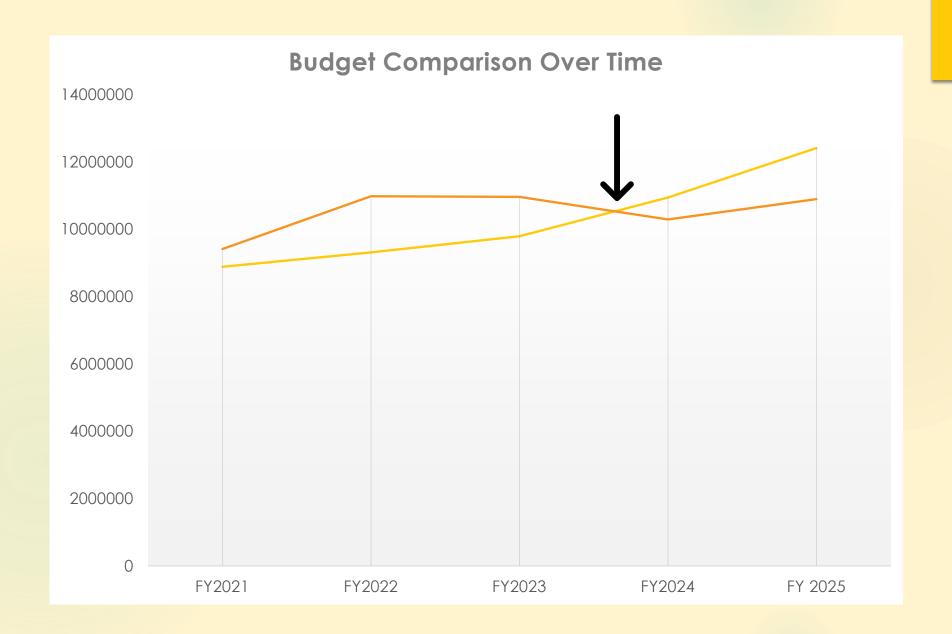

## TOWN OF DUDLEY - SCHOOL + BUDGET ANALYSIS

|                            |                                 | ESTIMATE           |                                 |                    |                    |                                 |
|----------------------------|---------------------------------|--------------------|---------------------------------|--------------------|--------------------|---------------------------------|
| SCHOOL                     | <u>FY 2021</u><br><u>BUDGET</u> | FY 2022<br>BUDGET  | <u>FY 2023</u><br><u>BUDGET</u> | FY 2024<br>BUDGET  | FY 2025<br>BUDGET  | Average<br>Increase per<br>year |
| DCRSD Dudley Assessment    | \$8,880,840                     | \$9,310,599        | \$9,790,466                     | \$10,937,991       | \$12,409,049       |                                 |
| CHANGE FROM PREVIOUS YEAR: |                                 | \$429,759<br>5%    | \$479,867<br>5%                 | \$1,147,525<br>12% | \$1,471,058<br>13% | 9%                              |
| GENERAL FUND ONLY:         | \$9,408,782                     | \$10,974,923       | \$10,957,341                    | \$10,289,886       | \$10,889,438       |                                 |
| CHANGE FROM PREVIOUS YEAR: |                                 | \$1,566,141<br>17% | (\$17,582)<br>0%                | (\$667,455)<br>-6% | \$599,552<br>6%    | 4%                              |

Where Does this Trend take us?