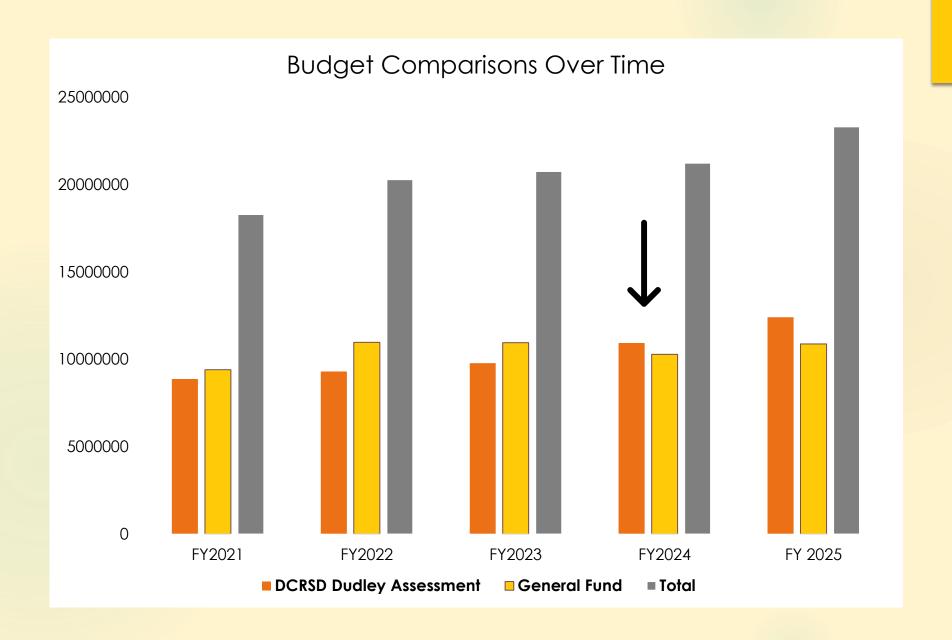

## TOWN OF DUDLEY - SCHOOL + BUDGET ANALYSIS

|                            |                                 | ESTIMATE           |                                 |                    |                    |                                 |
|----------------------------|---------------------------------|--------------------|---------------------------------|--------------------|--------------------|---------------------------------|
| SCHOOL                     | <u>FY 2021</u><br><u>BUDGET</u> | FY 2022<br>BUDGET  | <u>FY 2023</u><br><u>BUDGET</u> | FY 2024<br>BUDGET  | FY 2025<br>BUDGET  | Average<br>Increase per<br>year |
| DCRSD Dudley Assessment    | \$8,880,840                     | \$9,310,599        | \$9,790,466                     | \$10,937,991       | \$12,409,049       |                                 |
| CHANGE FROM PREVIOUS YEAR: |                                 | \$429,759<br>5%    | \$479,867<br>5%                 | \$1,147,525<br>12% | \$1,471,058<br>13% | 9%                              |
| GENERAL FUND ONLY:         | \$9,408,782                     | \$10,974,923       | \$10,957,341                    | \$10,289,886       | \$10,889,438       |                                 |
| CHANGE FROM PREVIOUS YEAR: |                                 | \$1,566,141<br>17% | (\$17,582)<br>0%                | (\$667,455)<br>-6% | \$599,552<br>6%    | 4%                              |