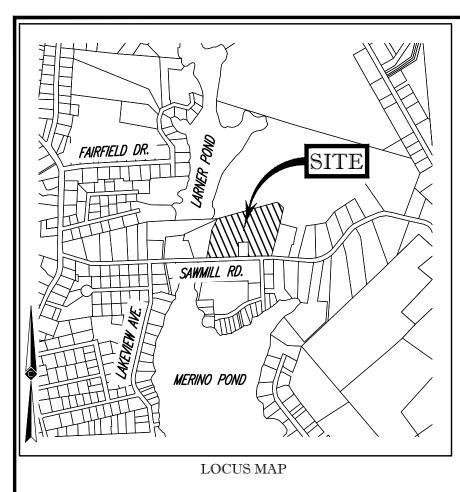

FOR REGISTRY USE ONLY

LOCUS INFORMATION:

OWNER: SAWMILL ROAD LLC 22 LAWRENCE ROAD DUDLEY, MASS. 01571

BK. 38195, PG. 56