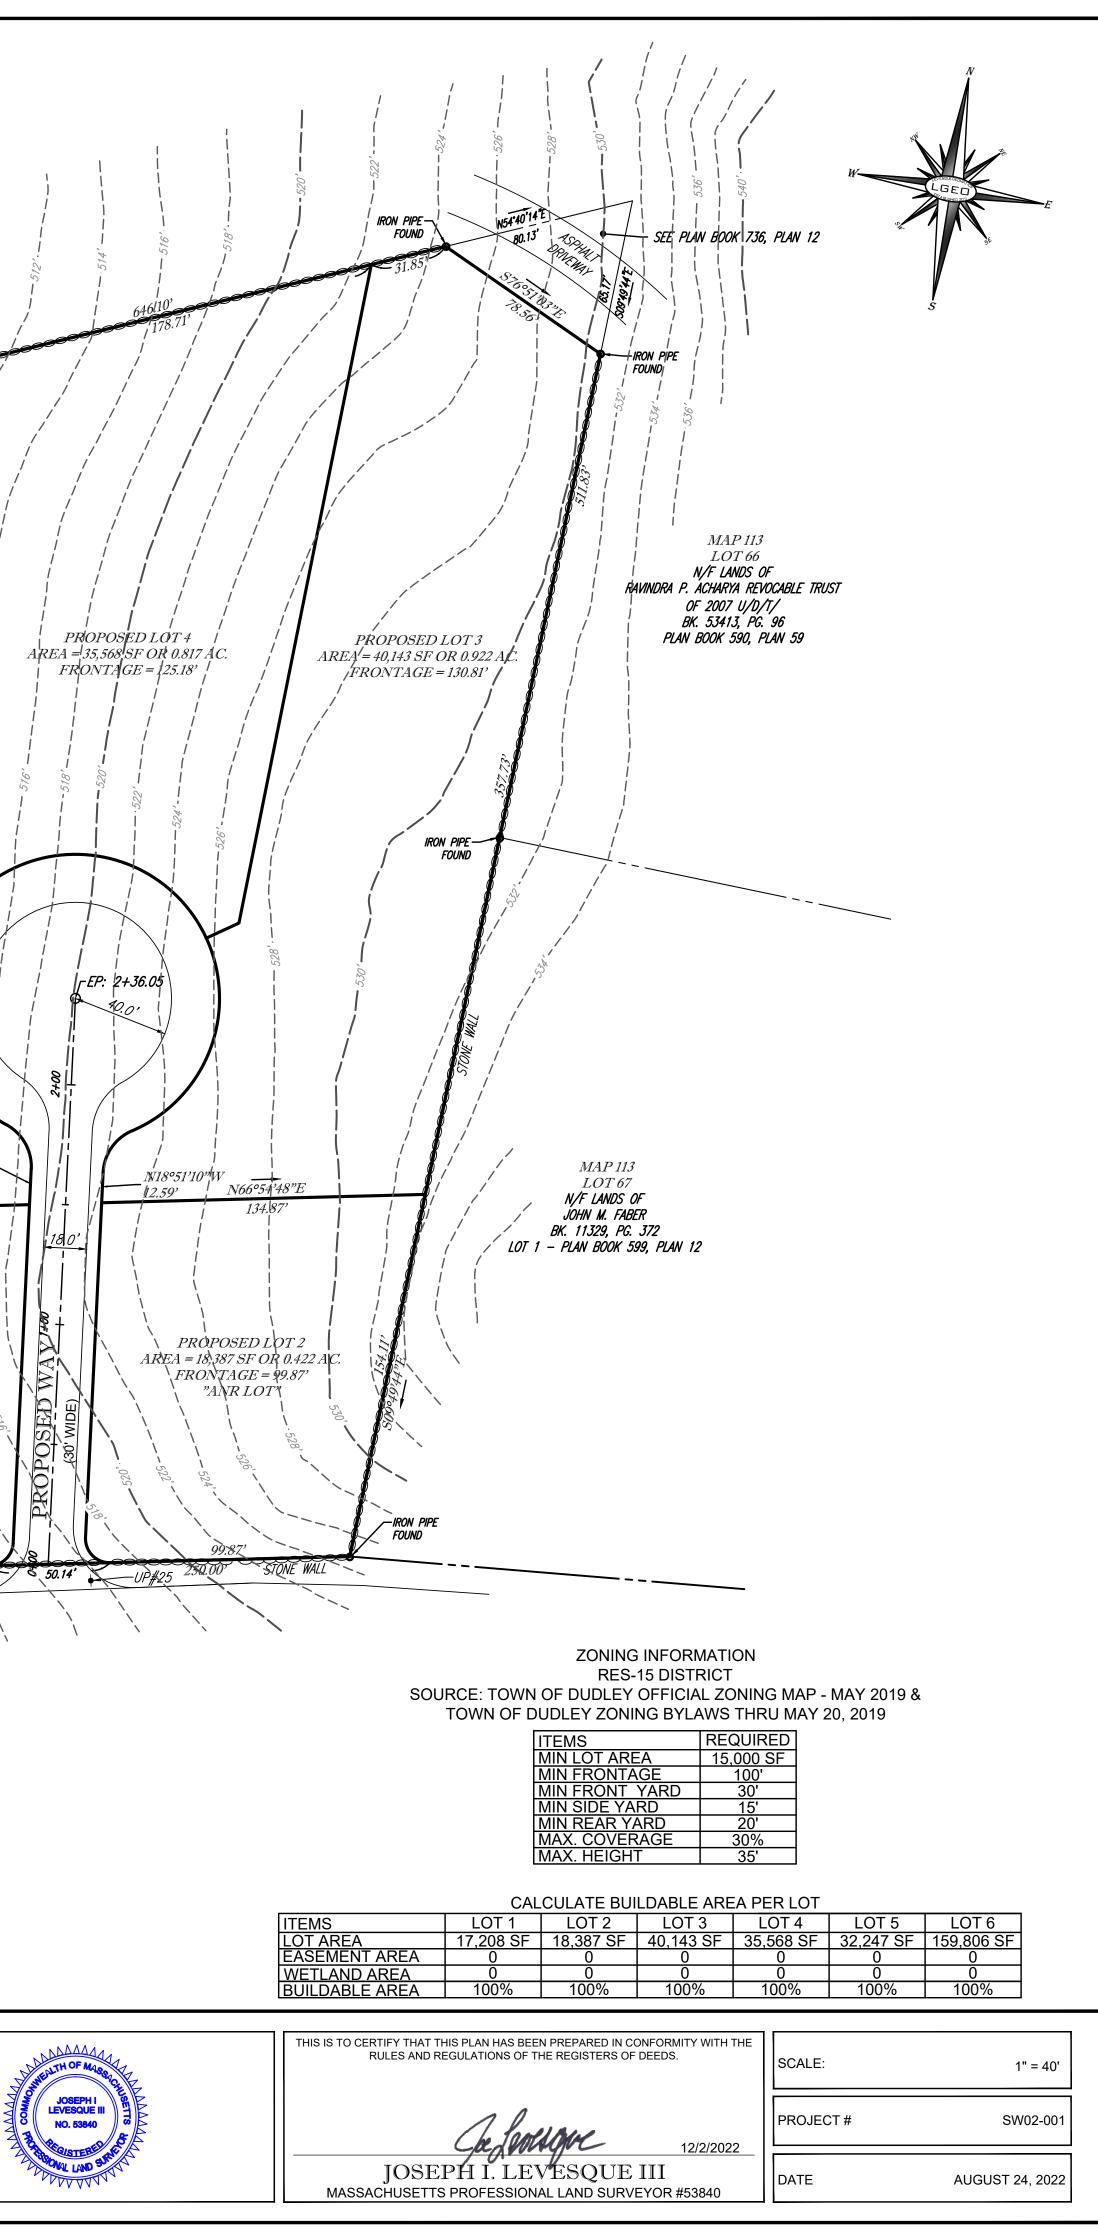

FOR REGISTRY USE ONLY

LOCUS INFORMATION:

OWNER: SAWMILL ROAD LLC 22 LAWRENCE ROAD DUDLEY, MASS. 01571

BK. 38195, PG. 56

## NOTES:

- 1. PROPERTY KNOWN AS MAP 113, LOT 65 AS SHOWN ON THE GIS MAPS OF THE TOWN OF DUDLEY, WORCESTER COUNTY, COMMONWEALTH OF MASSACHUSETTS.
- 2. THE BEARING BASIS OF THIS SURVEY REFERS TO THE MASSACHUSETTS STATE PLANE COORDINATE SYSTEM (NAD '83) MAINLAND SYSTEM, BASED ON REAL TIME GPS OBSERVATIONS ON THE MaCORS REAL-TIME NETWORK.
- THIS PLAN IS BASED ON INFORMATION PROVIDED BY A SURVEY PREPARED 3. IN THE FIELD BY LEVESQUE GEOMATICS INC AND OTHER REFERENCE MATERIAL AS LISTED HEREON.
- THIS SURVEY WAS PREPARED WITHOUT THE BENEFIT OF A TITLE REPORT 4. AND IS SUBJECT TO THE RESTRICTIONS, COVENANTS AND/OR EASEMENTS THAT MAY BE CONTAINED THEREIN.
- 5. A FRONTAGE WAIVER IS TO BE REQUESTED FOR LOT 2.
- 6. A STORM WATER / DRAINAGE WAIVER IS TO BE REQUESTED.

| CURVE# | RADIUS | LE |
|--------|--------|----|
| C2     | 20.00' | 2  |
| C3     | 60.00' | 1  |
| C4     | 60.00' | 1  |
| C5     | 60.00' | ļ  |
| C6     | 20.00' | :  |
| C1     | 10.00' |    |
| C7     | 10.00' |    |