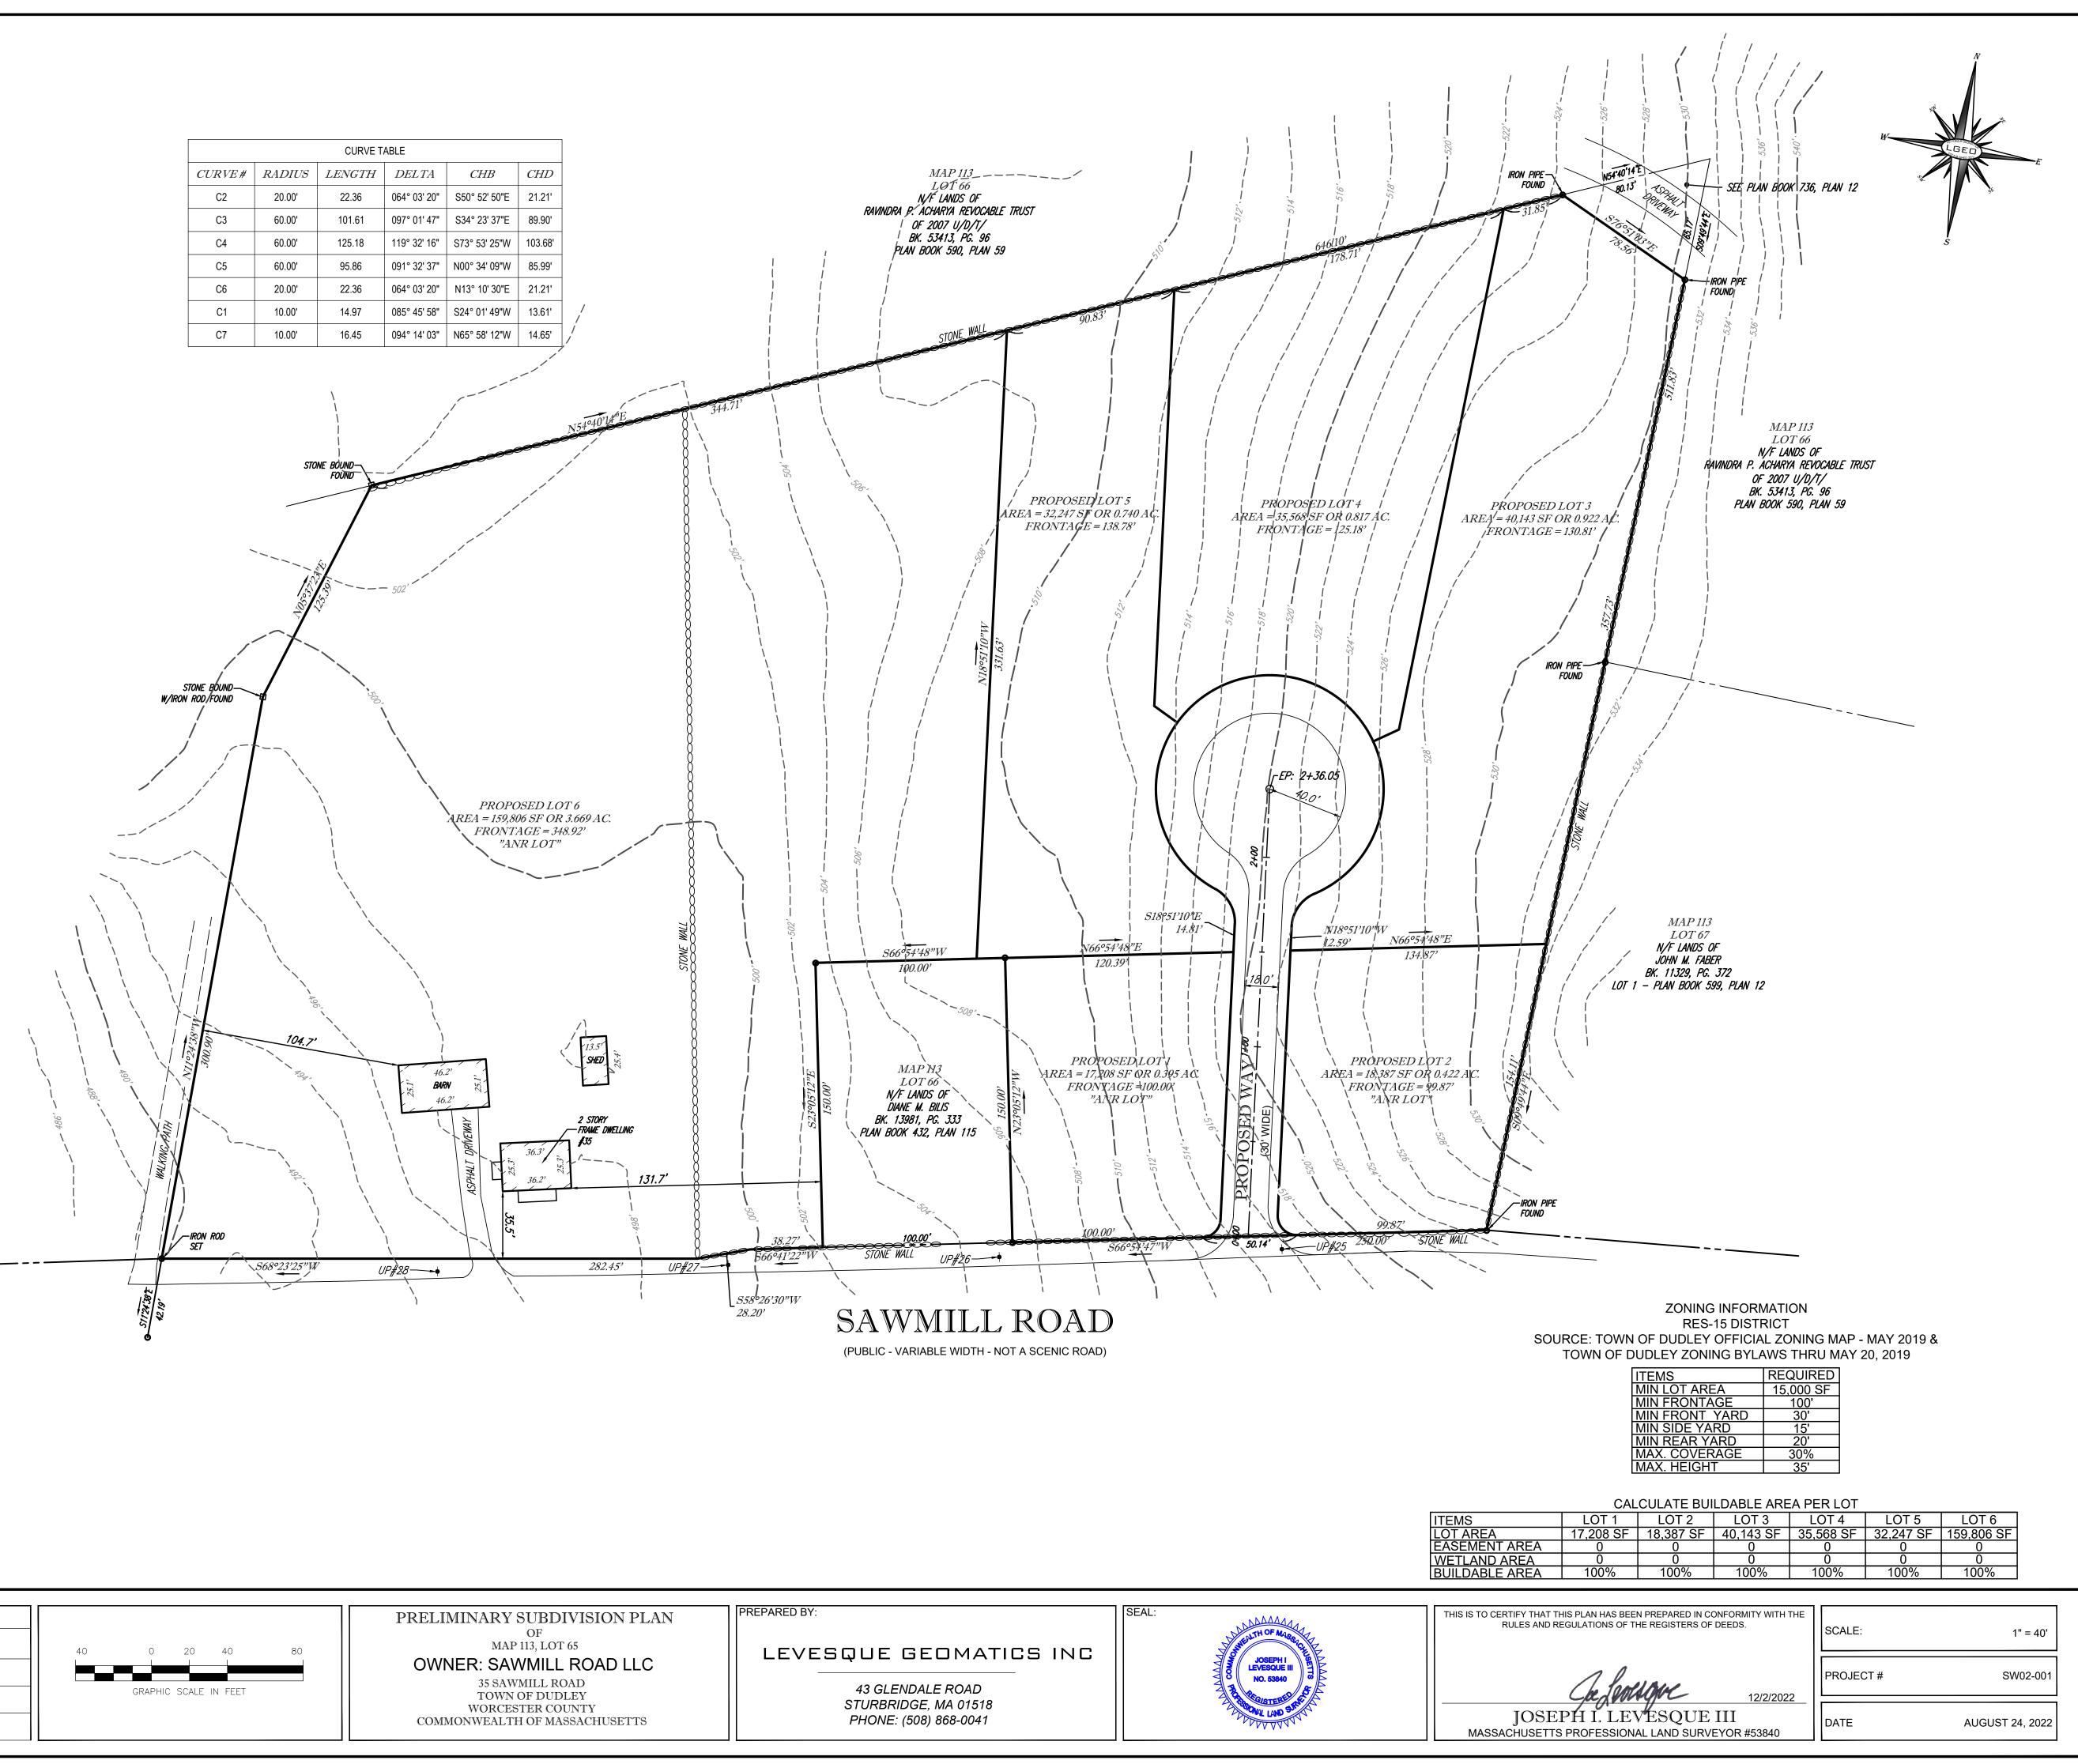

FOR REGISTRY USE ONLY

LOCUS INFORMATION:

OWNER: SAWMILL ROAD LLC 22 LAWRENCE ROAD DUDLEY, MASS. 01571

BK. 38195, PG. 56

## NOTES:

- 1. PROPERTY KNOWN AS MAP 113, LOT 65 AS SHOWN ON THE GIS MAPS OF THE TOWN OF DUDLEY, WORCESTER COUNTY, COMMONWEALTH OF MASSACHUSETTS.
- 2. THE BEARING BASIS OF THIS SURVEY REFERS TO THE MASSACHUSETTS STATE PLANE COORDINATE SYSTEM (NAD '83) MAINLAND SYSTEM, BASED ON REAL TIME GPS OBSERVATIONS ON THE MaCORS REAL-TIME NETWORK.
- THIS PLAN IS BASED ON INFORMATION PROVIDED BY A SURVEY PREPARED 3. IN THE FIELD BY LEVESQUE GEOMATICS INC AND OTHER REFERENCE MATERIAL AS LISTED HEREON.
- THIS SURVEY WAS PREPARED WITHOUT THE BENEFIT OF A TITLE REPORT 4. AND IS SUBJECT TO THE RESTRICTIONS, COVENANTS AND/OR EASEMENTS THAT MAY BE CONTAINED THEREIN.
- 5. A FRONTAGE WAIVER IS TO BE REQUESTED FOR LOT 2.
- 6. A STORM WATER / DRAINAGE WAIVER IS TO BE REQUESTED.

| CURVE# | RADIUS | LE |
|--------|--------|----|
| C2     | 20.00' | 2  |
| C3     | 60.00' | 1  |
| C4     | 60.00' | 1  |
| C5     | 60.00' | ļ  |
| C6     | 20.00' | :  |
| C1     | 10.00' |    |
| C7     | 10.00' |    |