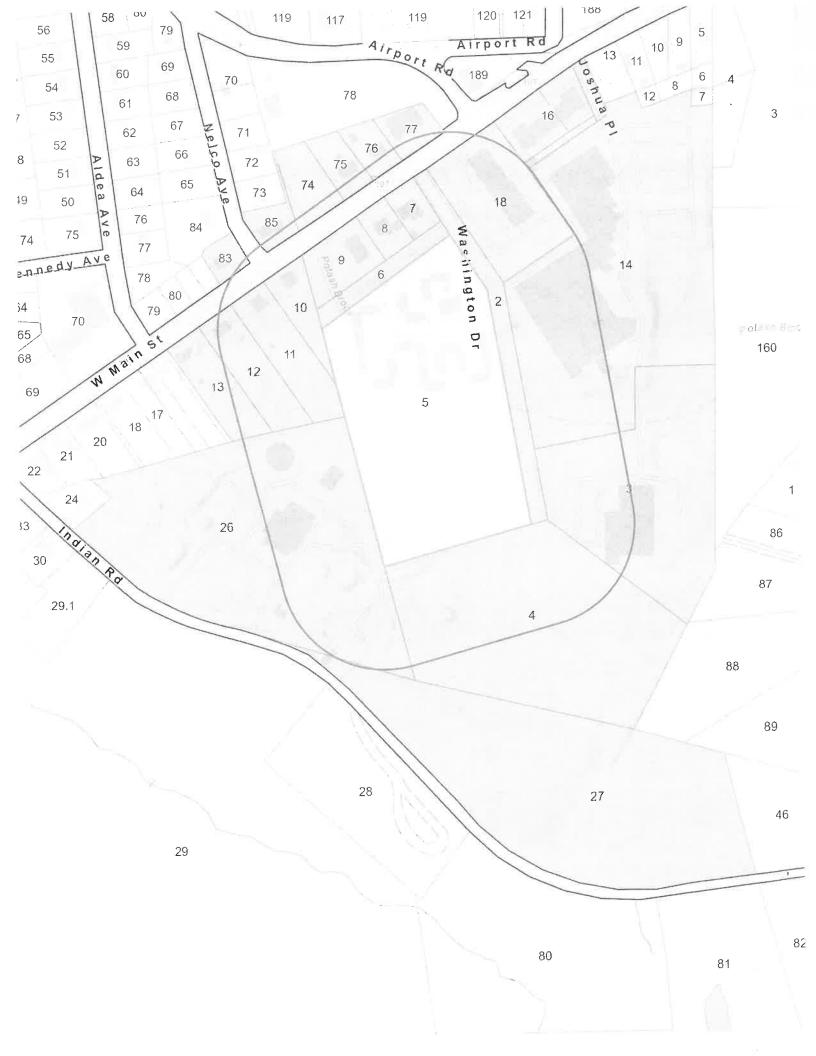

# DUDLEY BOARD OF ASSESSORS 71 WEST MAIN STREET DUDLEY, MA 01571 (508) 949-8006

Assessors: Conrad Allen, Chairman Jo-Ann Szymczak David Durgin

Assistant Assessor: Lisa L. Berg

Date: 9/26/2023

To: Olivia Caton, Graves Engineering Inc.

From: Lisa L. Berg, MAA, Principal Assessor

RE: Abutters list for 2 parcels on Washington Dr, Dudley, MA

Attached is a certified list of abutters within 300' for 2 parcels located on Washington Dr, Dudley, MA as well as two sets of mailing labels.

These parcels are owned by Dudley Housing Authority and are identified on the Assessor's Tax Map as Map122, Lot 5 and Map 122, Lot 2.

Sincerely,

Lisa L. Berg, MAA

#### **Subject Properties:**

Parcel Number:

122-002-000

CAMA Number:

122-002-000-000

Property Address: WEST MAIN ST

Mailing Address: DUDLEY HOUSING AUTHORITY

22 JOSHUA PLACE OFF WEST MAIN ST

**DUDLEY, MA 01571** 

Parcel Number:

122-005-000

CAMA Number: Property Address: WASHINGTON DR

122-005-000-000

Mailing Address:

**DUDLEY HOUSING AUTHORITY** 

22 JOSHUA PLACE OFF WEST MAIN ST

**DUDLEY, MA 01571** 

Abutters:

Parcel Number:

120-014-000

**CAMA Number:** Property Address: 183 WEST MAIN ST

120-014-000-000

Mailing Address:

GENTEX OPTICS, INC.